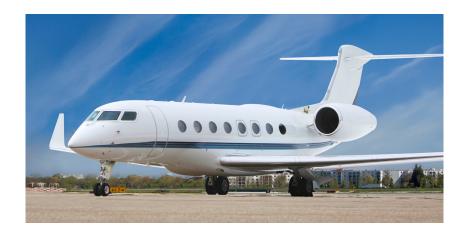

## Gulfstream G650

The Gulfstream G650 is the world's fastest ultralong-range business jet with capabilities of flying from New York to Shanghai or London to Los Angeles. The spacious 13-passenger cabin is wider, longer and taller than any other business jet in its class. Gulfstream has made cabin management effortless with an enhanced smart-phone interface to control all cabin systems. Passengers also have access to high-speed wireless internet, HD entertainment, iPod connectivity and integrated satellite phones, making this the most technologically advanced charter aircraft in marketplace.

## Aircraft Features

seats: 13

cabin size: 2,138 cu ft, 6.4 ft (h)

baggage: 195 cu ft

range: 7,000 miles

cruise speed: 560 mph

base: New York, NY (FRG)