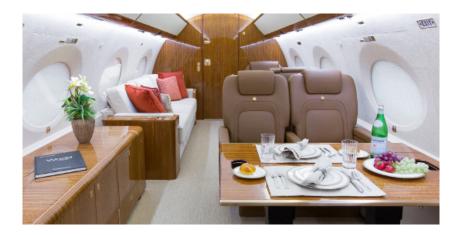

## Gulfstream G650

The Gulfstream G650 is the world's fastest ultralong-range business jet with capabilities of flying from New York to Shanghai or London to Los Angeles. The spacious 13-passenger cabin is wider, longer and taller than any other business jet in its class. Gulfstream has made cabin management effortless with an enhanced smart-phone interface to control all cabin systems. Passengers also have access to high-speed wireless internet, HD entertainment, iPod connectivity and integrated satellite phones, making this the most technologically advanced charter aircraft in marketplace.

## Aircraft Amenities

full galley

flight phone

enclosed lavatory (2)

iPod connectivity

DVD/CD/Blu-ray player

oven / microwave

airshow

leather seats

power outlet

wi-fi internet